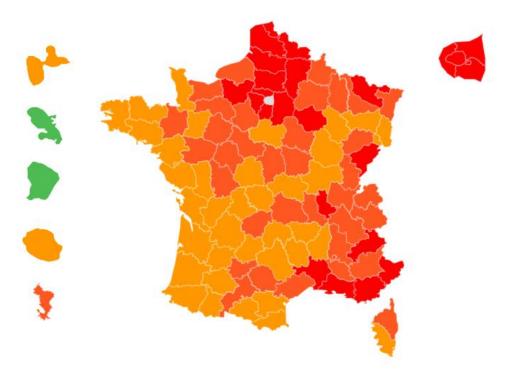

## **CURRENT SITUATION IN FRANCE**

- Shops are opened. Bars, restaurants, fitness, museums, cinemas, theaters... are still closed. Face mask mandatory indoor and in some outdoor areas.

Since January 31<sup>st</sup> and until further notice :

- Curfew from 18:00 to 06:00 in metropolitan France.
- Complete lockdown in Mayotte (over sea territory)
- Lockdown during the weekends in Alpes-Maritimes and Pas-de-Calais.

- Other over seas territory : no curfew, no lockdown