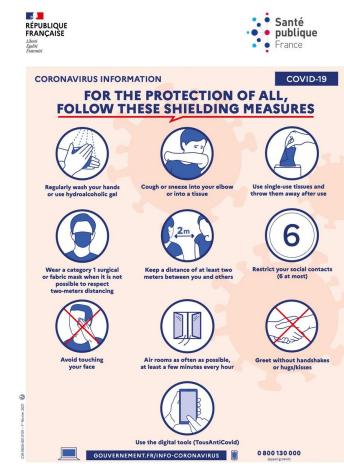

## **CURRENT SITUATION IN FRANCE**

- Shops are opened. Bars, restaurants, fitness, museums, cinemas, theaters... are still closed. Face mask mandatory indoor and in some outdoor areas.

Since January 31<sup>st</sup> and until further notice :

- Curfew from 18:00 to 06:00 in metropolitan France.
- Complete lockdown in Mayotte (over sea territory)
- Lockdown during the weekends in Alpes-Maritimes and Pas-de-Calais.

- Other over seas territory : no curfew, no lockdown