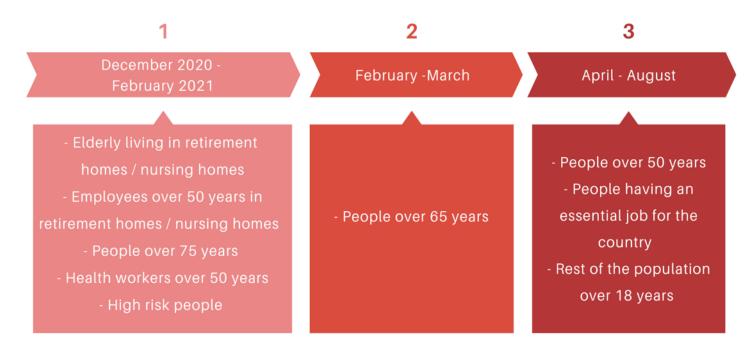

#### **FRANCE'S VACCINATION PLAN**

The objective stated by the government is that the entire population will get the vaccine by the end of **August 2021**.